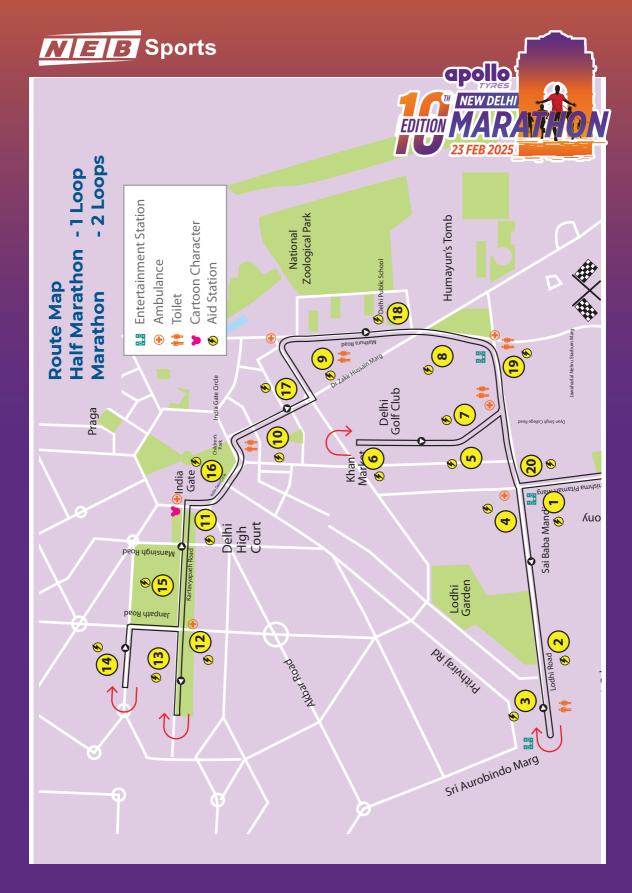

#### **Traffic restrictions:**

Below mentioned roads closed between 3:15AM TO 10:30AM

- 1. Lodhi Road (From Sri Arobindho Marq to Mathura Road Junction)
- 2. Mathura Road (From Lodhi Road to Sbramania Bharti Marg)
- 3. Subramania Bharti Marg (From Mathura Road to Khan Market)
- 4. Rajesh Pilot Marg (from Khan Market to Dr. Zakir Hussain Marg Junction)
- 5. Dr. Zakir Hussain Marg (Sabzburja to C- Hexagon Marg)
- 6. C- Hexagon to Karthavya path