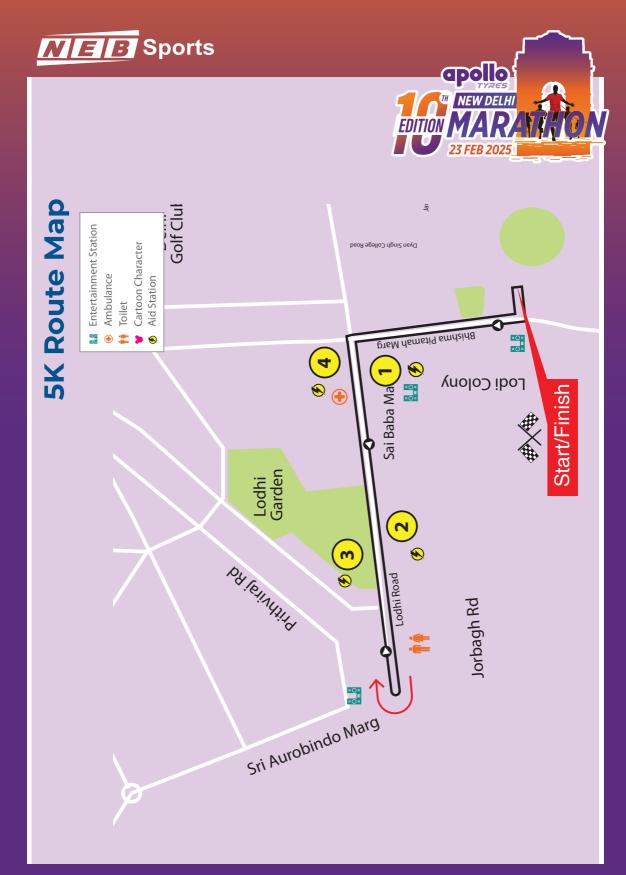

#### **Traffic restrictions:**

Below mentioned roads closed between 3:15AM TO 10:30AM

- 1. Lodhi Road (From Sri Arobindho Marq to Mathura Road Junction)
- 2. Mathura Road (From Lodhi Road to Sbramania Bharti Marg)
- 3. Subramania Bharti Marg (From Mathura Road to Khan Market)
- 4. Rajesh Pilot Marg (from Khan Market to Dr. Zakir Hussain Marg Junction)
- 5. Dr. Zakir Hussain Marg (Sabzburja to C- Hexagon Marg)
- 6. C- Hexagon to Karthavya path