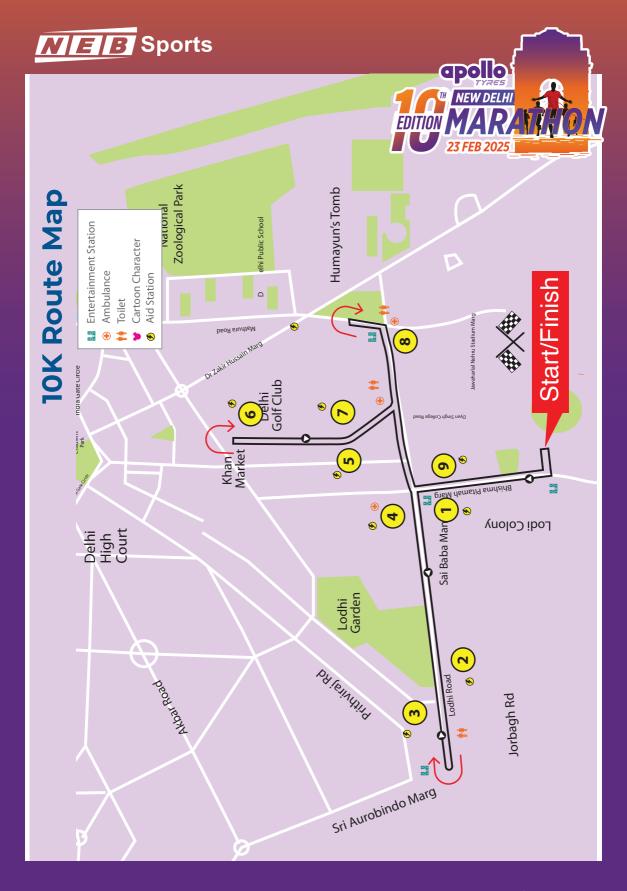

#### **Traffic restrictions:**

Below mentioned roads closed between 3:15AM TO 10:30AM

- 1. Lodhi Road (From Sri Arobindho Marq to Mathura Road Junction)
- 2. Mathura Road (From Lodhi Road to Sbramania Bharti Marg)
- 3. Subramania Bharti Marg (From Mathura Road to Khan Market)
- 4. Rajesh Pilot Marg (from Khan Market to Dr. Zakir Hussain Marg Junction)
- 5. Dr. Zakir Hussain Marg (Sabzburja to C- Hexagon Marg)
- 6. C- Hexagon to Karthavya path